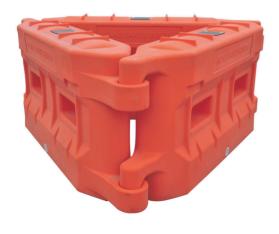

## Australian Designed and Manufactured, durable water filled barrier

- Extra durable, robust, virtually indestructible!
- Highest quality plastic barriers
- Segments are 2m in length
- ✓ Bright orange colour for high visibility on site
- 8mm wall thickness
- Australian designed and manufactured

- User friendly to stack
- Innovative tapered interlocking tabs are efficient to use
- Suitable for all environments
- Each join allows for 300 degree angling

We have developed a sturdy barrier system for any circumstance, including and not limited to site work, delineation, shielding or simply for lower speed and offline sections of work areas that require separation from pedestrians or ongoing traffic. These barriers are convenient to deploy and also lend themselves to event management applications.

Weighing just 38kg when empty the BIG Blockout can be stacked during storage and transport, and filled with 450L of water once deployed on site.