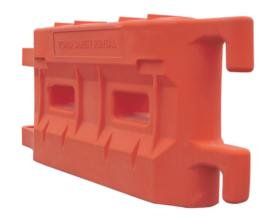

## Australian Designed and Manufactured, durable water filled barrier

- Extra durable, robust, virtually indestructible!
- Highest quality plastic barriers
- Segments are 2m in length
- ✓ Bright orange colour for high visibility on site
- 8mm wall thickness
- Australian designed and manufactured

- User friendly to stack
- Innovative tapered interlocking tabs are efficient to use
- Suitable for all environments
- Each join allows for 300 degree angling

We have developed a sturdy barrier system for any circumstance, including and not limited to site work, delineation, shielding or simply for lower speed and offline sections of work areas that require separation from pedestrians or ongoing traffic. These barriers are convenient to deploy and also lend themselves to event management applications.

Weighing just 38kg when empty the BIG Blockout can be stacked during storage and transport, and filled with 450L of water once deployed on site.