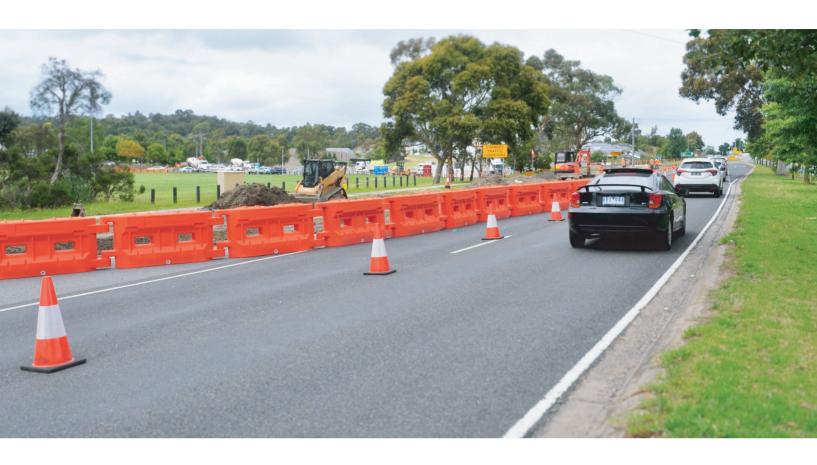

- User friendly to stack
- Innovative tapered interlocking tabs are efficient to use
- Suitable for all environments
- Each join allows for 300 degree angling

We have developed a sturdy barrier system for any circumstance, including and not limited to site work, delineation, shielding or simply for lower speed and offline sections of work areas that require separation from pedestrians or ongoing traffic. These barriers are convenient to deploy and also lend themselves to event management applications.