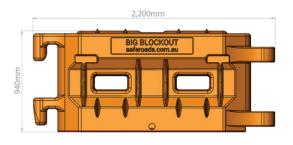

## **ROAD SAFETY RENTAL**

| Specifications            |        |
|---------------------------|--------|
| Height                    | 940mm  |
| Height of 2 stacked units | 1840mm |
| Overall Length            | 2200mm |
| Installed Length          | 2050mm |
| Width                     | 390mm  |
| Weight (empty)            | 38kg   |
| Weight (full)             | 488kg  |
| Water Ballast             | 450L   |
| Wall Thickness            | 8mm    |