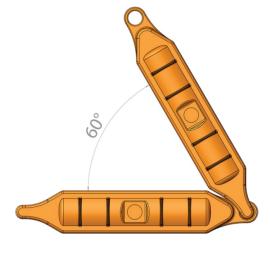

- User friendly to stack
- Innovative tapered interlocking tabs are efficient to use
- Suitable for all environments
- Each join allows for 300 degree angling

We have developed a sturdy barrier system for any circumstance, including and not limited to site work, delineation, shielding or simply for lower speed and offline sections of work areas that require separation from pedestrians or ongoing traffic. These barriers are convenient to deploy and also lend themselves to event management applications.