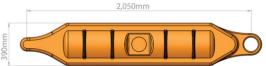

## **ROAD SAFETY RENTAL**

| Specifications            |        |
|---------------------------|--------|
| Height                    | 940mm  |
| Height of 2 stacked units | 1840mm |
| Overall Length            | 2200mm |
| Installed Length          | 2050mm |
| Width                     | 390mm  |
| Weight (empty)            | 38kg   |
| Weight (full)             | 488kg  |
| Water Ballast             | 450L   |
| Wall Thickness            | 8mm    |