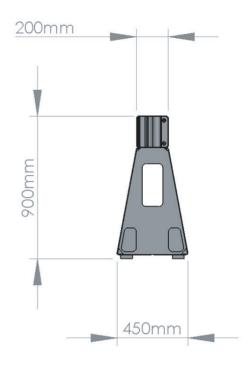

## **ROAD SAFETY RENTAL**

**Specifications** 

| Effective Length                    | 5.8m                  |
|-------------------------------------|-----------------------|
| Height                              | 900mm                 |
| Width                               | 450mm                 |
| Weight                              | 2088kg                |
| Weight Per Metre                    | 360kg                 |
| Succesfully Tested To               | MASH TL-4 / MASH TL-3 |
| ASBAP Approval To                   | Approved to 100km/h   |
| MASH TL-3 Deflection                | 1.47m                 |
| MASH TL-4 Deflection                | 2.37m                 |
| Amount Transportable Per Semi Truck | 10                    |
| Multiple End Treatments Can Be Used | Yes                   |
| Lightweight                         | Yes                   |
| High Containment                    | Yes                   |
| Safe Redirection                    | Yes                   |
| Fast Deployment/Retrieval           | Yes                   |
| No Anchoring Required               | Yes                   |
| Economical To Transport             | Yes                   |
| Maintenance Free                    | Yes                   |
| Durable                             | Yes                   |
|                                     |                       |