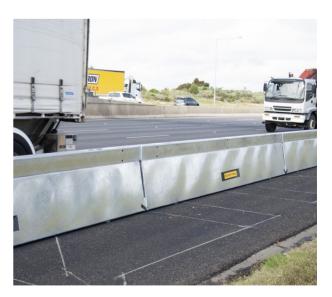

The HV2 barrier is the world's first approved and hugely sought after TL-4 unanchored crash barrier for hire.

The HV2 barrier rental solution provides a longitudinal barrier system with low deflection and high containment, combined with results that show incredible stability whilst being crash tested with a 10,000kg truck. This temporary crash barrier is approved by the Austroads Safety Barrier Assessment Panel (ASBAP) to 100km/h.

Cost-effective to transport and deploy, our exclusive rental MASH TL-4 barrier features patented technology, with unique connectors, allowing this barrier to be freestanding whilst offering high containment and low deflection simultaneously.