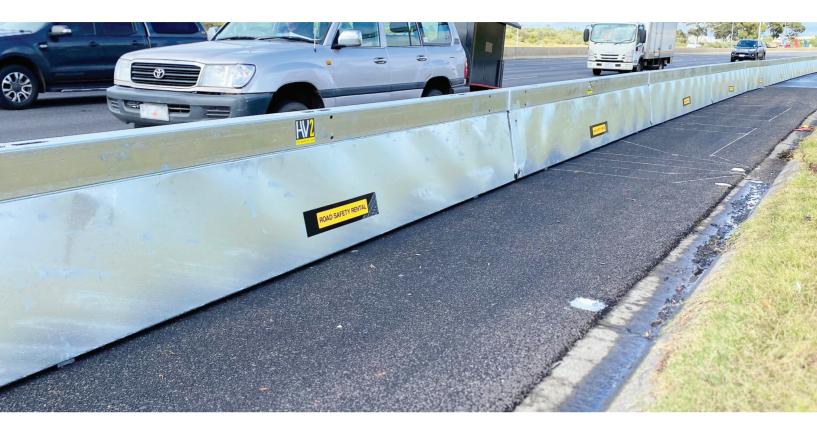

The HV2 barrier is the world's first approved and hugely sought after TL-4 unanchored crash barrier for hire.

The HV2 barrier rental solution provides a longitudinal barrier system with low deflection and high containment, combined with results that show incredible stability whilst being crash tested with a 10,000kg truck. This temporary crash barrier is approved by the Austroads Safety Barrier Assessment Panel (ASBAP) to 100km/h.

Cost-effective to transport and deploy, our exclusive rental MASH TL-4 barrier features patented technology, with unique connectors, allowing this barrier to be freestanding whilst offering high containment and low deflection simultaneously.