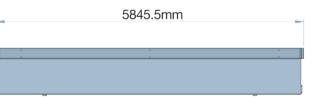

## **ROAD SAFETY RENTAL**

**Specifications** 

| Effective Length                    | 5.8m                  |
|-------------------------------------|-----------------------|
| Height                              | 900mm                 |
| Width                               | 450mm                 |
| Weight                              | 2088kg                |
| Weight Per Metre                    | 360kg                 |
| Succesfully Tested To               | MASH TL-4 / MASH TL-3 |
| ASBAP Approval To                   | Approved to 100km/h   |
| MASH TL-3 Deflection                | 1.47m                 |
| MASH TL-4 Deflection                | 2.37m                 |
| Amount Transportable Per Semi Truck | 10                    |
| Multiple End Treatments Can Be Used | Yes                   |
| Lightweight                         | Yes                   |
| High Containment                    | Yes                   |
| Safe Redirection                    | Yes                   |
| Fast Deployment/Retrieval           | Yes                   |
| No Anchoring Required               | Yes                   |
| Economical To Transport             | Yes                   |
| Maintenance Free                    | Yes                   |
| Durable                             | Yes                   |
|                                     |                       |