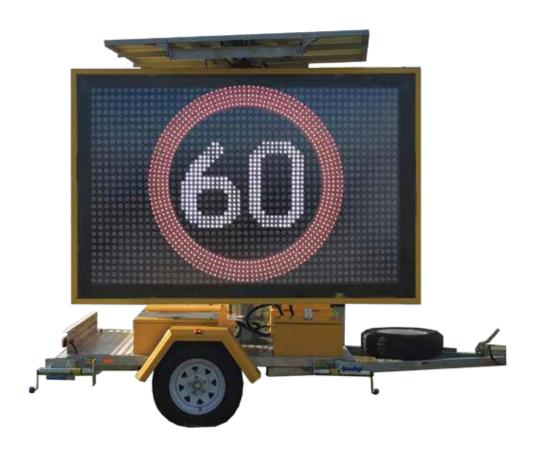

## **5 COLOUR & AMBER**

**FULL MESSAGE MANAGEMENT SERVICE** 

- ✓ Full size units (C size)
- Australian designed and built
- ✓ Fitted with GPS

- We will deliver or you can collect from us
- Made to the highest quality standards
- Heavy duty

Our cutting-edge fleet comprises robust, reliable VMS units, ensuring your messages are delivered seamlessly and professionally. Our C-Size VMS fleet is Available in 5 colour or amber to suit your project demands